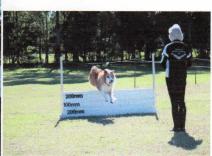

llenge was held at Glendenning on 23rd July. The day was lovely and sunny but a very strong, very cold wind made competing a bit difficult. However all the teams made the best of it and it was a great day.

Thirteen clubs entered and there were 23 teams in total. All the teams from Blacktown competed very well and first place went to The Wicked Fleas!





First Place - The Wicked Fleas - M. Foord, M. Garnham, P.Bailey, M. Bailey - (plus a fluffy little ring-in)

Huge Congratulations to all of you - very well done

Also congratulations to all of our teams

4th - House Broken - T.Dive, G. Rowell, M. Foord, M. Bailey, K. Minton

6th - You had me at Woof - L. Amos, T. Dive, S. Thompson, M. Frost, K. Long

11th - Dog On It - D. Thompson, M. Garnham, S. Guthrie, D. Sheehy, M. Bailey



























### Instructor of the Month

Instructor of the month is Denise Fraser the instructor for Blue class. She has been training dogs for 13 years. She was inspired to start training by her Lab, who just needed to be taught some manners. Denise now breeds and trials Aussie Shepherds. At present she is trailing with an 11 year old in Rally O and with her younger dog Misty who is now working in Novice in Obedience Trials. Denise volunteers as an instructor because she enjoys working with people and helping them learn to handle their dogs. She likes breaking up the lessons with a bit of jumping, basic Rally O and the occasional race. Thank you Denise for donating your time and experience, Blue Class is informative and fun!



On the Grounds

Meet Sammy, a beautiful Cavalier King Cha