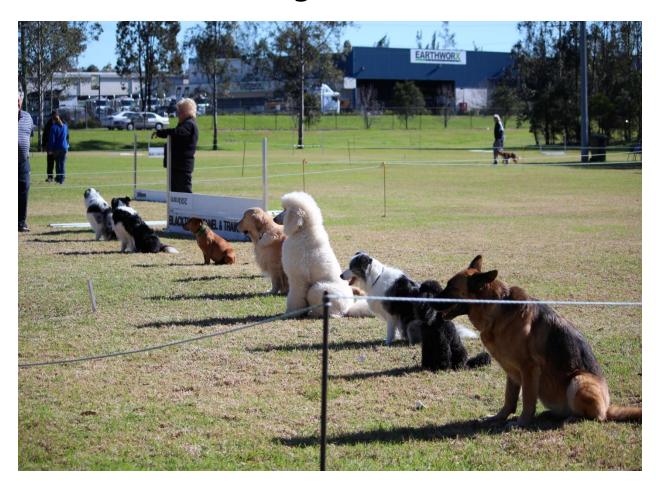

# InterClub Challenge - Celebrating Success - The Winners - Blacktown!

The 23rd InterClub Challenge was held at Glendenning on 23rd July. The day was lovely and sunny but a very strong, very cold wind made competing a bit difficult. However all the teams made the best of it and it was a great day.

Thirteen clubs entered and there were 23 teams in total. All the teams from Blacktown competed very well and first place went to The Wicked Fleas!

First Place - The Wicked Fleas - M. Foord, M. Garnham, P.Bailey, M. Bailey - (plus a fluffy little ring-in)