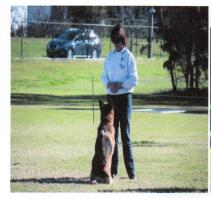

Club Challenge was held at Glendenning on 23rd July. The day was lovely and sunny but a very strong, very cold wind made competing a bit difficult. However all the teams made the best of it and it was a great day.

Thirteen clubs entered and there were 23 teams in total. All the teams from Blacktown competed very well and first place went to The Wicked Fleas!





First Place - The Wicked Fleas - M. Foord, M. Garnham, P.Bailey, M. Bailey - (plus a fluffy little ring-in)

Huge Congratulations to all of you - very well done

Also congratulations to all of our teams

4th - House Broken - T.Dive, G. Rowell, M. Foord, M. Bailey, K. Minton

6th - You had me at Woof - L. Amos, T. Dive, S. Thompson, M. Frost, K. Long

11th - Dog On It - D. Thompson, M. Garnham, S. Guthrie, D. Sheehy, M. Bailey



























### Instructor of the Month

Instructor of the month is Denise Fraser the instructor for Blue class. She has been training dogs for 13 years. She was inspired to start training by her Lab, who just needed to be taught some manners. Denise now breeds and trials Aussie Shepherds. At present she is trailing with an 11 year old in Rally O and with her younger dog Misty who is now working in Novice in Obedience Trials. Denise volunteers as an instructor because she enjoys working with people and helping them learn to handle their dogs. She likes breaking up the lessons with a bit of jumping, basic Rally O and the occasional race. Thank you Denise for donating your time and experience, Blue Class is informative and fun!



On the Grounds

Meet Sammy, a beautiful Cavalier