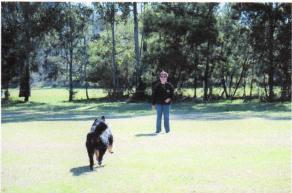

ge was held at Glendenning on 23rd July. The day was lovely and sunny but a very strong, very cold wind made competing a bit difficult. However all the teams made the best of it and it was a great day.

Thirteen clubs entered and there were 23 teams in total. All the teams from Blacktown competed very well and first place went to The Wicked Fleas!





First Place - The Wicked Fleas - M. Foord, M. Garnham, P.Bailey, M. Bailey - (plus a fluffy little ring-in)

Huge Congratulations to all of you - very well done

Also congratulations to all of our teams

4th - House Broken - T.Dive, G. Rowell, M. Foord, M. Bailey, K. Minton

6th - You had me at Woof - L. Amos, T. Dive, S. Thompson, M. Frost, K. Long

11th - Dog On It - D. Thompson, M. Garnham, S. Guthrie, D. Sheehy, M. Bailey



























### Instructor of the Month

Instructor of the month is Denise Fraser the instructor for Blue class. She has been training dogs for 13 years. She was inspired to start training by her Lab, who just needed to be taught some manners. Denise now breeds and trials Aussie Shepherds. At present she is trailing with an 11 year old in Rally O and with her younger dog Misty who is now working in Novice in Obedience Trials. Denise volunteers as an instructor because she enjoys working with people and helping them learn to handle their dogs. She likes breaking up the lessons with a bit of jumping, basic Rally O and the occasional race. Thank you Denise for donating your time and experience, Blue Class is informative and fun!



On the Grounds

Meet Sammy, a beautiful Cavalier King Charles