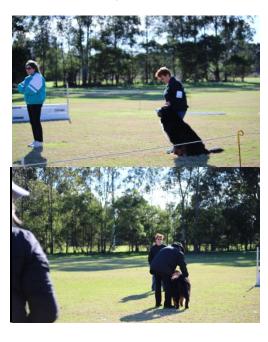

# InterClub Challenge - Celebrating Success - The Winners - Blacktown!

The 23rd InterClub Challenge was held at Glendenning on 23rd July. The day was lovely and sunny but a very strong, very cold wind made competing a bit difficult. However all the teams made the best of it and it was a great day.

Thirteen clubs entered and there were 23 teams in total. All the teams from Blacktown competed very well and first place went to The Wicked Fleas!

First Place - The Wicked Fleas - M. Foord, M. Garnham, P.Bailey, M. Bailey - (plus a fluffy little ring-in)

Huge Congratulations to all of you - very well done

Also congratulations to all of our teams

4th - House Broken - T.Dive, G. Rowell, M. Foord, M. Bailey, K. Minton

6th - You had me at Woof - L. Amos, T. Dive, S. Thompson, M. Frost, K. Long