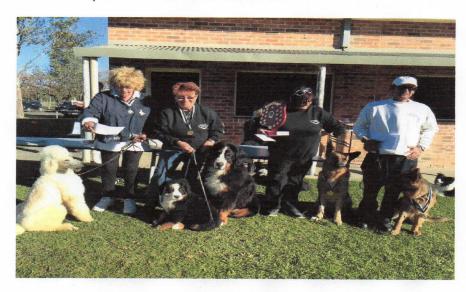

# InterClub Challenge - Celebrating Success - The Winners - Blacktown!

The 23rd InterClub Challenge was held at Glendenning on 23rd July. The day was lovely and sunny but a very strong, very cold wind made competing a bit difficult. However all the teams made the best of it and it was a great day.

Thirteen clubs entered and there were 23 teams in total. All the teams from Blacktown competed very well and first place went to The Wicked Fleas!

First Place - The Wicked Fleas - M. Foord, M. Garnham, P.Bailey, M. Bailey - (plus a fluffy little ring-in)

Huge Congratulations to all of you - very well done

Also congratulations to all of our teams

4th - House Broken - T.Dive, G. Rowell, M. Foord, M. Bailey, K. Minton

6th - You had me at Woof - L. Amos, T. Dive, S. Thompson, M. Frost, K. Long