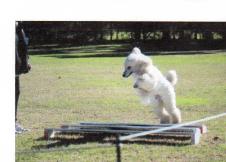

was held at Glendenning on 23rd July. The day was lovely and sunny but a very strong, very cold wind made competing a bit difficult. However all the teams made the best of it and it was a great day.

Thirteen clubs entered and there were 23 teams in total. All the teams from Blacktown competed very well and first place went to The Wicked Fleas!





First Place - The Wicked Fleas - M. Foord, M. Garnham, P.Bailey, M. Bailey - (plus a fluffy little ring-in)

Huge Congratulations to all of you - very well done

Also congratulations to all of our teams

4th - House Broken - T.Dive, G. Rowell, M. Foord, M. Bailey, K. Minton

6th - You had me at Woof - L. Amos, T. Dive, S. Thompson, M. Frost, K. Long

11th - Dog On It - D. Thompson, M. Garnham, S. Guthrie, D. Sheehy, M. Bailey



























### Instructor of the Month

Instructor of the month is Denise Fraser the instructor for Blue class. She has been training dogs for 13 years. She was inspired to start training by her Lab, who just needed to be taught some manners. Denise now breeds and trials Aussie Shepherds. At present she is trailing with an 11 year old in Rally O and with her younger dog Misty who is now working in Novice in Obedience Trials. Denise volunteers as an instructor because she enjoys working with people and helping them learn to handle their dogs. She likes breaking up the lessons with a bit of jumping, basic Rally O and the occasional race. Thank you Denise for donating your time and experience, Blue Class is informative and fun!



On the Grounds

Meet Sammy, a beautiful Cavalier King Charles S