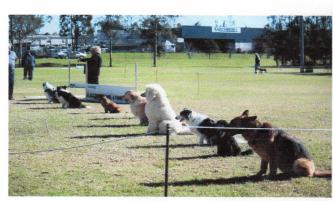

# InterClub Challenge - Celebrating Success - The Winners - Blacktown!

The 23rd InterClub Challenge was held at Glendenning on 23rd July. The day was lovely and sunny but a very strong, very cold wind made competing a bit difficult. However all the teams made the best of it and it was a great day.

Thirteen clubs entered and there were 23 teams in total. All the teams from Blacktown competed very well and first place went to The Wicked Fleas!

First Place - The Wicked Fleas - M. Foord, M. Garnham, P.Bailey, M. Bailey - (plus a fluffy little ring-in)