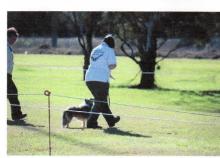

# InterClub Challenge - Celebrating Success - The Winners - Blacktown!

The 23rd InterClub Challenge was held at Glendenning on 23rd July. The day was lovely and sunny but a very strong, very cold wind made competing a bit difficult. However all the teams made the best of it and it was a great day.

Thirteen clubs entered and there were 23 teams in total. All the teams from Blacktown competed very well and first place went to The Wicked Fleas!

First Place - The Wicked Fleas - M. Foord, M. Garnham, P.Bailey, M. Bailey - (plus a fluffy little ring-in)