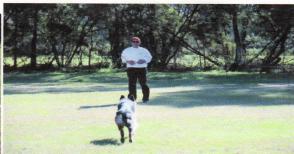

as held at Glendenning on 23rd July. The day was lovely and sunny but a very strong, very cold wind made competing a bit difficult. However all the teams made the best of it and it was a great day.

Thirteen clubs entered and there were 23 teams in total. All the teams from Blacktown competed very well and first place went to The Wicked Fleas!





First Place - The Wicked Fleas - M. Foord, M. Garnham, P.Bailey, M. Bailey - (plus a fluffy little ring-in)

Huge Congratulations to all of you - very well done

Also congratulations to all of our teams

4th - House Broken - T.Dive, G. Rowell, M. Foord, M. Bailey, K. Minton

6th - You had me at Woof - L. Amos, T. Dive, S. Thompson, M. Frost, K. Long

11th - Dog On It - D. Thompson, M. Garnham, S. Guthrie, D. Sheehy, M. Bailey



























### Instructor of the Month

Instructor of the month is Denise Fraser the instructor for Blue class. She has been training dogs for 13 years. She was inspired to start training by her Lab, who just needed to be taught some manners. Denise now breeds and trials Aussie Shepherds. At present she is trailing with an 11 year old in Rally O and with her younger dog Misty who is now working in Novice in Obedience Trials. Denise volunteers as an instructor because she enjoys working with people and helping them learn to handle their dogs. She likes breaking up the lessons with a bit of jumping, basic Rally O and the occasional race. Thank you Denise for donating your time and experience, Blue Class is informative and fun!



On the Grounds

Meet Sammy, a beautiful Cavalier King Charles Spa